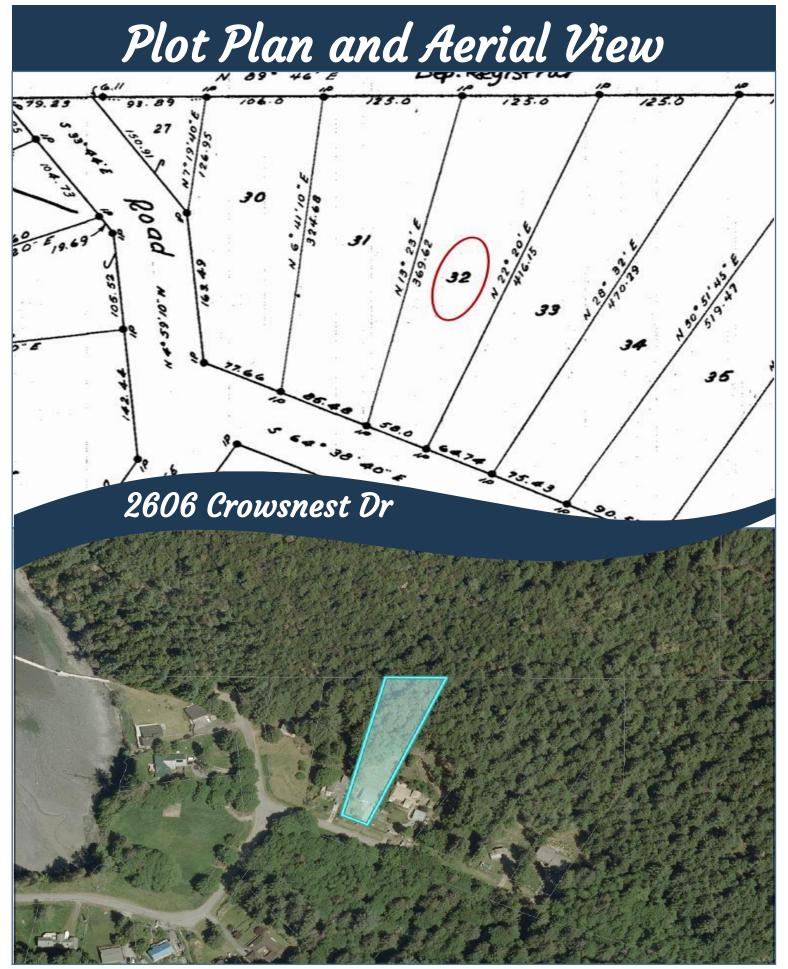

### 2606 Crowsnest Dr

Year Built (est): 2003 Lot Acres: 0.82 Bedrooms: 2 Bathrooms: 1 Fin SqFt: 756 Unfin SqFt: 0 Bsmt: None Water: Municipal Waste: Septic System Driveway: Gravel/dirt

Ahor

A STATE